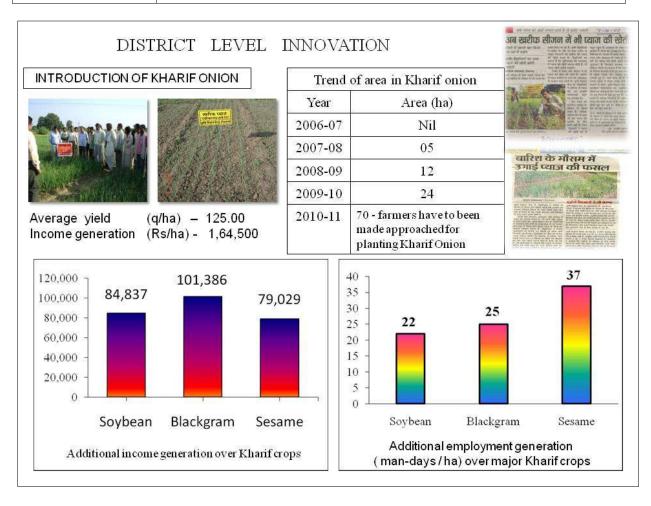

## **District level innovation (Introduction of Kharif Onion)**

| Problem Diagnose           | Low income (80%) of post rainy season onion due to low market rate.                                                                                                |
|----------------------------|--------------------------------------------------------------------------------------------------------------------------------------------------------------------|
| Farmer Practice            | Soybean, Blackgram and Sesame in Kharif season<br>Onion in Rabi season                                                                                             |
| Technology<br>Demonstrated | Variety: Agree found dark red INM: FYM @ 10 t/ha + 100: 60: 50 NPK Kg/ha IPM: Seed treatment with <i>T. viride</i> @ 1 kg/ha + spray of Imadechlopide @ 125 ml /ha |